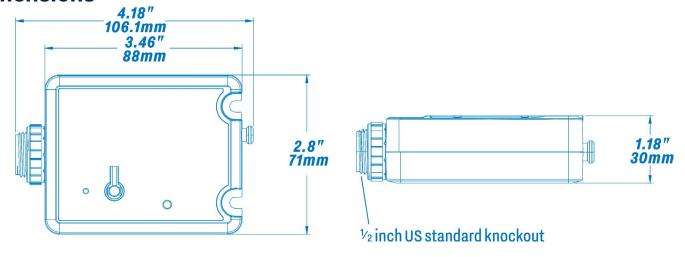

120-277V 30mA ZCB-AC-09

# **Specifications**

**Input Voltage** 

AC120-277V

**Frequency** 

30mA

50/60 Hz

**Input Current** 

**Operating Temperature** -30°C to 50°C (-22°F to 122°F)

**Input Power** 

5W

**Bluetooth Transmit** 

100 ft. Max.

**Radio Frequency** 

**©SLG** sync<sup>™</sup>

120-277V 50/60Hz 30mA 5W

FC ROHS X Bluetooth

**UL924 Emergency Lighting Control** 

ZCB-AC-09

Zone Controller

2.4GHz +- 75MHz

Warranty

5 Year warranty

**IP Rating** IP20

### **App Download:**







#### **Commissioning:**

SLG Sync mobile App is the easiest way to pair devices, create groups, set scenes, set schedules, dimming, color tuning, and adjust high trim based on needs.

Visit www.slgus.com/slgsync for How-to-Videos and a comprehensive commissioning guide.





# **Dimensions**



# Wiring