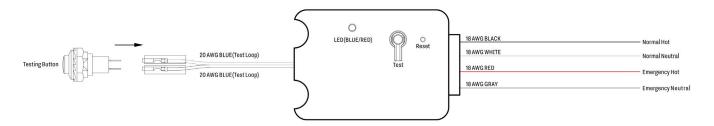

## **Zone Controller**

**UL924 Emergency Lighting Controller** 

**UL924 Emergency Lighting Control** 

ZCB-AC-09

Zone Controller

2.4GHz +- 75MHz

Warranty

5 Year warranty

**IP Rating** IP20